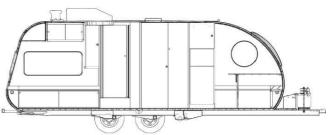

## 2025 SAFARI CONDO ALTO F2414 - For Viewing Only

## SPECIFICATIONS

| Year                | 2025                            |
|---------------------|---------------------------------|
| Manufacturer        | SAFARI CONDO                    |
| Brand               | ALTO                            |
| Model               | F2414 - For Viewing Only        |
| Туре                | Travel Trailer                  |
| Status              | New                             |
| Stock #             | 7036                            |
| Financing Available | ✓                               |
| Warranty Available  | ✓                               |
| Suspension          | N/A                             |
| Leveling            | N/A                             |
| Exterior Length     | 24.0 ft.                        |
| Dry Weight          | N/A lbs.                        |
| Sleeping Capacity   | 4 person(s)                     |
| Interior Colour     | DANISH MAPLE/ CONRETE/ BLUE SKY |
| Exterior Colour     | SILVER                          |
| Slideouts           | N/A                             |