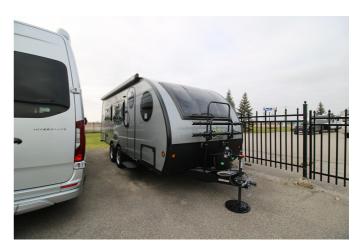

## 2025 SAFARI CONDO ALTO F2414 - For Viewing Only

## SPECIFICATIONS

| Year                | 2025                            |
|---------------------|---------------------------------|
| Manufacturer        | SAFARI CONDO                    |
| Brand               | ALTO                            |
| Model               | F2414 - For Viewing Only        |
| Туре                | Travel Trailer                  |
| Status              | New                             |
| Stock #             | 7036                            |
| Financing Available | ✓                               |
| Warranty Available  | ✓                               |
| Suspension          | N/A                             |
| Leveling            | N/A                             |
| Exterior Length     | 24.0 ft.                        |
| Dry Weight          | N/A lbs.                        |
| Sleeping Capacity   | 4 person(s)                     |
| Interior Colour     | DANISH MAPLE/ CONRETE/ BLUE SKY |
| Exterior Colour     | SILVER                          |
| Slideouts           | N/A                             |