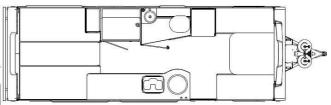

## 2025 SAFARI CONDO ALTO F2414 - For Viewing Only

## SPECIFICATIONS

| Year                | 2025                            |
|---------------------|---------------------------------|
| Manufacturer        | SAFARI CONDO                    |
| Brand               | ALTO                            |
| Model               | F2414 - For Viewing Only        |
| Туре                | Travel Trailer                  |
| Status              | New                             |
| Stock #             | 7036                            |
| Financing Available | ✓                               |
| Warranty Available  | ✓                               |
| Suspension          | N/A                             |
| Leveling            | N/A                             |
| Exterior Length     | 24.0 ft.                        |
| Dry Weight          | N/A lbs.                        |
| Sleeping Capacity   | 4 person(s)                     |
| Interior Colour     | DANISH MAPLE/ CONRETE/ BLUE SKY |
| Exterior Colour     | SILVER                          |
| Slideouts           | N/A                             |