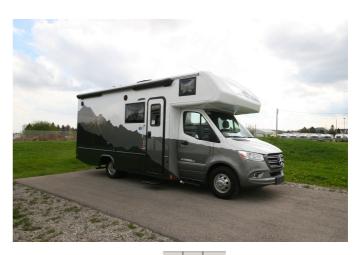

### **SPECIFICATIONS**

| Year                   | 2024                                  |
|------------------------|---------------------------------------|
| Manufacturer           | DYNAMAX CORPORATION                   |
| Brand                  | ISATA 3 SERIES FREEDOM EDITION        |
| Model                  | 24FWSFX                               |
| Туре                   | Motorhome                             |
| Class                  | С                                     |
| Fuel Type              | Diesel                                |
| Status                 | New                                   |
| Stock #                | 7400                                  |
| Financing<br>Available | ✓                                     |
| Warranty<br>Available  | <b>✓</b>                              |
| Odometer               | 0 kms.                                |
| VIN                    | N/A                                   |
| Chassis                | MERCEDES-BENZ SPRINTER                |
| Engine                 | N/A                                   |
| Transmission           | N/A                                   |
| Suspension             | N/A                                   |
| Leveling               | N/A                                   |
| Exterior Length        | 24.0 ft.                              |
| Dry Weight             | N/A lbs.                              |
| Sleeping Capacity      | 5 person(s)                           |
| Interior Colour        | CRESCENT & SHADOW                     |
| Exterior Colour        | FREEDOM EDITION LIGHT FULL BODY PAINT |
| Slideouts              | 1                                     |