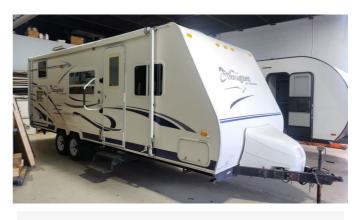

| Manufacturer        | PALOMINO       |  |  |
| Brand               | THOROUGHBRED   |  |  |
| Model               | T-26BHSL       |  |  |
| Туре                | Travel Trailer |  |  |
| Status              | PreOwned       |  |  |
| Stock #             | 5M006724       |  |  |
| Financing Available | ×              |  |  |
| Warranty Available  | ×              |  |  |
| Suspension          | N/A            |  |  |
| Leveling            | Manual         |  |  |
| Exterior Length     | 26.8 ft.       |  |  |
| Dry Weight          | 4393 lbs.      |  |  |
| Sleeping Capacity   | 8 person(s)    |  |  |
| Interior Colour     | N/A            |  |  |
| Exterior Colour     | N/A            |  |  |
| Slideouts           | 1              |  |  |
|                     |                |  |  |





**Disclaimer:** Product information, pricing and photos are as accurate as possible and are subject to change without notice.

### SELLING FEATURES

HANDYMAN SPECIAL!

NOTE THIS HANDY MAN SPECIAL NEEDS A NEW FLOOR AND IS PRICED AS SUCH. PRICING FOR THE TRAILER INCLUDING A FLOOR REPLACEMENT IS \$8900.00 PLUS TAX

Standard Features Aluminum Superstructure Laminated Filon Fiberglass Sidewalls EPDM Rubber Roof Independent Torsion Axle Sus...

#### **OPTIONS & EQUIPMENT**

| Awning             | Fridge with 2 doors | Three Way       | Heating          | 1 Air Conditioning Unit(s) - Size:<br>13500BTU | AM/FM CD              | Battery<br>Tray |
|--------------------|---------------------|-----------------|------------------|------------------------------------------------|--------------------