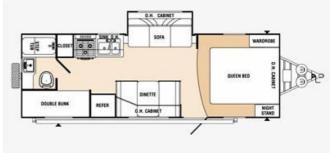

#### **SPECIFICATIONS**

| Year                | 2005           |  |  |
|---------------------|----------------|--|--|
| Manufacturer        | PALOMINO       |  |  |
| Brand               | THOROUGHBRED   |  |  |
| Model               | T-26BHSL       |  |  |
| Туре                | Travel Trailer |  |  |
| Status              | PreOwned       |  |  |
| Stock #             | 5M006724       |  |  |
| Financing Available | ×              |  |  |
| Warranty Available  | ×              |  |  |
| Suspension          | N/A            |  |  |
| Leveling            | Manual         |  |  |
| Exterior Length     | 26.8 ft.       |  |  |
| Dry Weight          | 4393 lbs.      |  |  |
| Sleeping Capacity   | 8 person(s)    |  |  |
| Interior Colour     | N/A            |  |  |
| Exterior Colour     | N/A            |  |  |
| Slideouts           | 1              |  |  |
|                     |                |  |  |