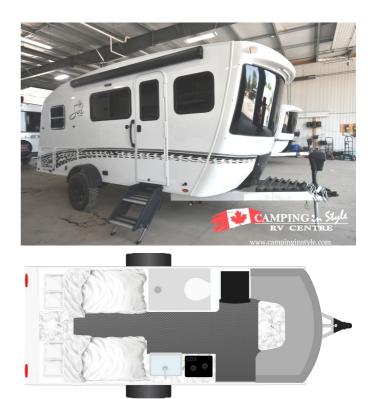

## 2025 INTECH RV SOL DUSK ROVER

## SPECIFICATIONS

| Year              | 2025           |
|-------------------|----------------|
| Manufacturer      | INTECH RV      |
| Brand             | SOL            |
| Model             | DUSK ROVER     |
| Туре              | Travel Trailer |
| Status            | New            |
| Stock #           | N020486        |
| Suspension        | N/A            |
| Leveling          | Electric       |
| Exterior Length   | 20.8 ft.       |
| Dry Weight        | 3980 lbs.      |
| Sleeping Capacity | 4 person(s)    |
| Interior Colour   | N/A            |
| Exterior Colour   | N/A            |
| Slideouts         | N/A            |
|                   |                |