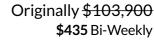

# **SPECIAL UNIT**

### 2024 K-Z INC. DURANGO 290RLT

# **SPECIFICATIONS**

| Year                | 2024        |  |  |
|---------------------|-------------|--|--|
| Manufacturer        | K-Z INC.    |  |  |
| Brand               | DURANGO     |  |  |
| Model               | 290RLT      |  |  |
| Туре                | Fifth Wheel |  |  |
| Status              | New         |  |  |
| Stock #             | DU402       |  |  |
| Financing Available | ✓           |  |  |
| Warranty Available  | ✓           |  |  |
| Suspension          | N/A         |  |  |
| Leveling            | N/A         |  |  |
| Exterior Length     | 34.0 ft.    |  |  |
| Dry Weight          | 9810 lbs.   |  |  |
| Sleeping Capacity   | 6 person(s) |  |  |
| Interior Colour     | Birch       |  |  |
| Exterior Colour     | N/A         |  |  |
|                     |             |  |  |
| Slideouts           | 3           |  |  |