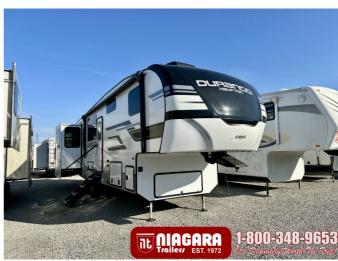

# **SPECIFICATIONS**

| Year                | 2024        |  |  |
|---------------------|-------------|--|--|
| Manufacturer        | K-Z INC.    |  |  |
| Brand               | DURANGO     |  |  |
| Model               | 290RLT      |  |  |
| Туре                | Fifth Wheel |  |  |
| Status              | New         |  |  |
| Stock #             | DU402       |  |  |
| Financing Available | ✓           |  |  |
| Warranty Available  | ✓           |  |  |
| Suspension          | N/A         |  |  |
| Leveling            | N/A         |  |  |
| Exterior Length     | 34.0 ft.    |  |  |
| Dry Weight          | 9810 lbs.   |  |  |
| Sleeping Capacity   | 6 person(s) |  |  |
| Interior Colour     | Birch       |  |  |
| Exterior Colour     | N/A         |  |  |
|                     |             |  |  |
| Slideouts           | 3           |  |  |

# **SELLING FEATURES**

KZ ADVANTAGE PACKAGE (Mandatory)

#### Exterior:

- Drop Frame Chassis w/35% More Exterior Storage
- Polar White Gelcoat Exterior Fiberglass
- Partial Painted Fiberglass Front Cap
- 5-Sided Aluminum Framing
- Flip-up Entry Steps (main entry)
- 15K Ducted A/C
- 5/8" Tongue & Groove Plywood Floor

#### **INCLUDES:**

- 48" Wideview Fireplace
- Theater Seating w/Heat & Massage
- Power Vent Fan Bathroom
- Ottoman w/Storage
- 50 Amp Service w/2nd A/C Prep
- 2nd A/C Ducted (15 000 BTU)
- 4pt Auto Electric Leveling
- "Off The Grid" Solar Package
- 32" Exterior TV w/Bracket