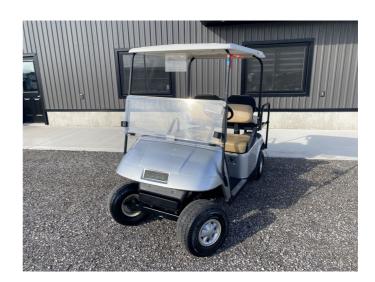

## 2013 EZ-GO N/A Gas Golf

## **SPECIFICATIONS**

| Year                | 2013          |
|---------------------|---------------|
| Manufacturer        | EZ-GO         |
| Brand               | N/A           |
| Model               | Gas Golf      |
| Туре                | Golf Cart     |
| Status              | PreOwned      |
| Stock #             | GOLFGAS2      |
| Financing Available | ×             |
| Warranty Available  | ×             |
| Suspension          | N/A           |
| Leveling            | N/A           |
| Exterior Length     | .0 ft.        |
| Dry Weight          | N/A lbs.      |
| Sleeping Capacity   | N/A person(s) |
| Interior Colour     | N/A           |
| Exterior Colour     | N/A           |
| Slideouts           | N/A           |
|                     |               |

## **SELLING FEATURES**

EZ-GO GOLF CARTS WITH REAR SEATS AND LIGHTS

Powered by focusRV