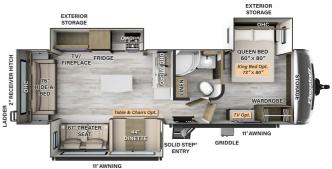

## 2024 FOREST RIVER Flagstaff Super Lite 29RLBS Opposing Slides

## **SPECIFICATIONS**

| Veer                | 2024                              |
|---------------------|-----------------------------------|
| Year                | 2024                              |
| Manufacturer        | FOREST RIVER                      |
| Brand               | Flagstaff                         |
| Model               | Super Lite 29RLBS Opposing Slides |
| Туре                | Travel Trailer                    |
| Status              | New                               |
| Stock #             | Flagstaff 2446                    |
| Financing Available | ✓                                 |
| Warranty Available  | ✓                                 |
| Suspension          | N/A                               |
| Leveling            | N/A                               |
| Exterior Length     | 35.5 ft.                          |
| Dry Weight          | 8559 lbs.                         |
| Sleeping Capacity   | N/A person(s)                     |
| Interior Colour     | Sedona-Mojave                     |
| Exterior Colour     | White                             |
| Slideouts           | N/A                               |
|                     |                                   |