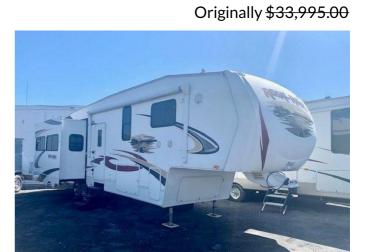

## 2010 FLEETWOOD REGAL 375RLQS

## **SPECIFICATIONS**

| Year              | 2010          |
|-------------------|---------------|
| Manufacturer      | FLEETWOOD     |
| Brand             | REGAL         |
| Model             | 375RLQS       |
| Туре              | Fifth Wheel   |
| Status            | PreOwned      |
| Stock #           | S1463886C     |
| Suspension        | N/A           |
| Leveling          | N/A           |
| Exterior Length   | .0 ft.        |
| Dry Weight        | N/A lbs.      |
| Sleeping Capacity | N/A person(s) |
| Interior Colour   | N/A           |
| Exterior Colour   | N/A           |
| Slideouts         | N/A           |