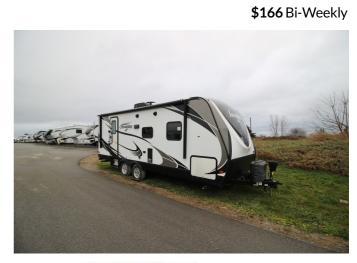

## 2018 GRAND DESIGN IMAGINE 2150RB

\$29,900.00

## **SPECIFICATIONS**

| Year                | 2018           |
|---------------------|----------------|
| Manufacturer        | GRAND DESIGN   |
| Brand               | IMAGINE        |
| Model               | 2150RB         |
| Туре                | Travel Trailer |
| Status              | PreOwned       |
| Stock #             | 7242A          |
| Financing Available | ✓              |
| Warranty Available  | ✓              |
| Suspension          | N/A            |
| Leveling            | N/A            |
| Exterior Length     | 27.0 ft.       |
| Dry Weight          | N/A lbs.       |
| Sleeping Capacity   | 4 person(s)    |
| Interior Colour     | N/A            |
| Exterior Colour     | N/A            |
| Slideouts           | 1              |