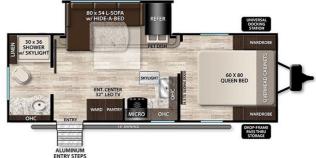

## 2018 GRAND DESIGN IMAGINE 2150RB

\$29,900.00

## **SPECIFICATIONS**

| Year                | 2018           |
|---------------------|----------------|
| Manufacturer        | GRAND DESIGN   |
| Brand               | IMAGINE        |
| Model               | 2150RB         |
| Туре                | Travel Trailer |
| Status              | PreOwned       |
| Stock #             | 7242A          |
| Financing Available | ✓              |
| Warranty Available  | ✓              |
| Suspension          | N/A            |
| Leveling            | N/A            |
| Exterior Length     | 27.0 ft.       |
| Dry Weight          | N/A lbs.       |
| Sleeping Capacity   | 4 person(s)    |
| Interior Colour     | N/A            |
| Exterior Colour     | N/A            |
| Slideouts           | 1              |