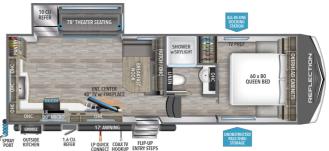

## 2024 GRAND DESIGN REFLECTION 150 SERIES 270BN

## SPECIFICATIONS

| Year                | 2024                         |
|---------------------|------------------------------|
| Manufacturer        | GRAND DESIGN                 |
| Brand               | <b>REFLECTION 150 SERIES</b> |
| Model               | 270BN                        |
| Туре                | Fifth Wheel                  |
| Status              | New                          |
| Stock #             | 7309                         |
| Financing Available | ✓                            |
| Warranty Available  | ✓                            |
| Suspension          | N/A                          |
| Leveling            | N/A                          |
| Exterior Length     | 30.0 ft.                     |
| Dry Weight          | N/A lbs.                     |
| Sleeping Capacity   | 4 person(s)                  |
| Interior Colour     | RIVER ROCK                   |
| Exterior Colour     | N/A                          |
| Slideouts           | 1                            |