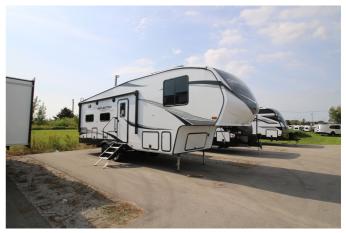

## 2024 GRAND DESIGN REFLECTION 150 SERIES 270BN

## SPECIFICATIONS

| Year                | 2024                         |
|---------------------|------------------------------|
| Manufacturer        | GRAND DESIGN                 |
| Brand               | <b>REFLECTION 150 SERIES</b> |
| Model               | 270BN                        |
| Туре                | Fifth Wheel                  |
| Status              | New                          |
| Stock #             | 7309                         |
| Financing Available | ✓                            |
| Warranty Available  | ✓                            |
| Suspension          | N/A                          |
| Leveling            | N/A                          |
| Exterior Length     | 30.0 ft.                     |
| Dry Weight          | N/A lbs.                     |
| Sleeping Capacity   | 4 person(s)                  |
| Interior Colour     | RIVER ROCK                   |
| Exterior Colour     | N/A                          |
| Slideouts           | 1                            |