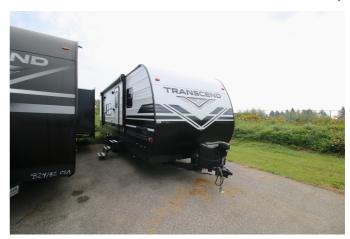

### 2021 GRAND DESIGN TRANSCEND XPLOR 247BH

### **SPECIFICATIONS**

| Year                | 2021            |
|---------------------|-----------------|
| Manufacturer        | GRAND DESIGN    |
| Brand               | TRANSCEND XPLOR |
| Model               | 247BH           |
| Туре                | Travel Trailer  |
| Status              | PreOwned        |
| Stock #             | 6865A           |
| Financing Available | ✓               |
| Warranty Available  | ✓               |
| Suspension          | N/A             |
| Leveling            | N/A             |
| Exterior Length     | 29.0 ft.        |
| Dry Weight          | N/A lbs.        |
| Sleeping Capacity   | 10 person(s)    |
| Interior Colour     | GUNSTOCK        |
| Exterior Colour     | N/A             |
| Slideouts           | N/A             |
|                     |                 |