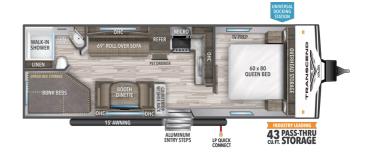

### 2021 GRAND DESIGN TRANSCEND XPLOR 247BH

### **SPECIFICATIONS**

| Year                | 2021            |
|---------------------|-----------------|
| Manufacturer        | GRAND DESIGN    |
| Brand               | TRANSCEND XPLOR |
| Model               | 247BH           |
| Туре                | Travel Trailer  |
| Status              | PreOwned        |
| Stock #             | 6865A           |
| Financing Available | ✓               |
| Warranty Available  | ✓               |
| Suspension          | N/A             |
| Leveling            | N/A             |
| Exterior Length     | 29.0 ft.        |
| Dry Weight          | N/A lbs.        |
| Sleeping Capacity   | 10 person(s)    |
| Interior Colour     | GUNSTOCK        |
| Exterior Colour     | N/A             |
| Slideouts           | N/A             |
|                     |                 |