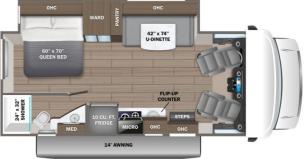

## SELLING FEATURES

The 2024 Melbourne 24L, by Jayco, contains everything you need to make your next trip memorable and enjoyable. The 24L rides on a Mercedes-Benz Sprinter chassis, powered by a 211HP 2L V4 Twin Turbo Diesel engine with a 9 speed automatic transmission. This C class motorhome features a U-shaped ben... OPTIONS & EQUIPMENT