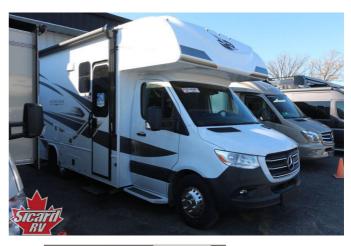

## SELLING FEATURES

The 2024 Melbourne 24L, by Jayco, contains everything you need to make your next trip memorable and enjoyable. The 24L rides on a Mercedes-Benz Sprinter chassis, powered by a 211HP 2L V4 Twin Turbo Diesel engine with a 9 speed automatic transmission. This C class motorhome features a U-shaped ben... OPTIONS & EQUIPMENT