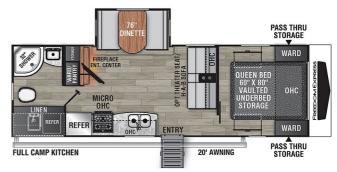

## 2026 COACHMEN FREEDOM EXPRESS ULTRA-LITE 252RBS

## **SELLING FEATURES**

Specifications and Features:

- Length (ft): 29'7'
  - Width (ft): 8'0" • Height (ft): 11'1"
  - Interior Height (ft): 6'9"
  - Dry Weight (lbs): 5822
  - Payload Capacity (lbs): 1778
  - Hitch Weight (lbs): 672
  - Number Of Fresh Water Holding Tanks: 1
  - Total Fresh Water Tank Capacity (gal): 50
  - Numbe...