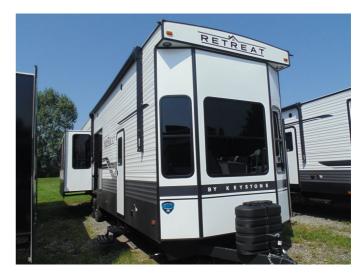

## 2026 KEYSTONE RETREAT 39FLFT

## SPECIFICATIONS

| Year                | 2026        |
|---------------------|-------------|
| Manufacturer        | KEYSTONE    |
| Brand               | RETREAT     |
| Model               | 39FLFT      |
| Туре                | Park Model  |
| Status              | New         |
| Stock #             | 1           |
| Financing Available | ✓           |
| Suspension          | N/A         |
| Leveling            | N/A         |
| Exterior Length     | 40.9 ft.    |
| Dry Weight          | 12907 lbs.  |
| Sleeping Capacity   | 7 person(s) |
| Interior Colour     | N/A         |
| Exterior Colour     | N/A         |
| Slideouts           | 3           |
|                     |             |