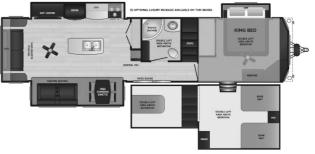

## 2026 KEYSTONE RETREAT 39FLFT

## SPECIFICATIONS

| Year                | 2026        |
|---------------------|-------------|
| Manufacturer        | KEYSTONE    |
| Brand               | RETREAT     |
| Model               | 39FLFT      |
| Туре                | Park Model  |
| Status              | New         |
| Stock #             | 1           |
| Financing Available | ✓           |
| Suspension          | N/A         |
| Leveling            | N/A         |
| Exterior Length     | 40.9 ft.    |
| Dry Weight          | 12907 lbs.  |
| Sleeping Capacity   | 7 person(s) |
| Interior Colour     | N/A         |
| Exterior Colour     | N/A         |
| Slideouts           | 3           |
|                     |             |