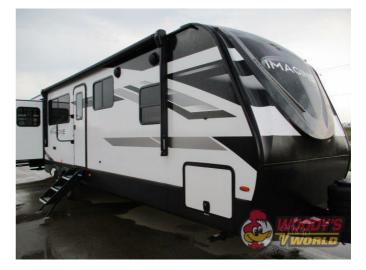

2024 GRAND DESIGN IMAGINE 3100RD

#### SPECIFICATIONS

| Year                | 2024           |
|---------------------|----------------|
| Manufacturer        | GRAND DESIGN   |
| Brand               | IMAGINE        |
| Model               | 3100RD         |
| Туре                | Travel Trailer |
| Status              | New            |
| Stock #             | 48470          |
| Financing Available | ✓              |
| Warranty Available  | Manufacturer   |
| Suspension          | N/A            |
| Leveling            | N/A            |
| Exterior Length     | 35.9 ft.       |
| Dry Weight          | 7778 lbs.      |
| Sleeping Capacity   | 6 person(s)    |
| Interior Colour     | HEARTHSTONE    |
| Exterior Colour     | Fiberglass     |
| Slideouts           | 2              |
|                     |                |