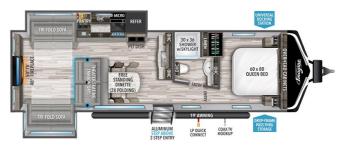

### SELLING FEATURES

Specifications and Features:

- Length (ft): 35'11"
- Height (ft): 11'3"
- Interior Height (ft): 6'9"
- Dry Weight (lbs): 7778
- Payload Capacity (lbs): 1717
- Hitch Weight (lbs): 791
- Number Of Fresh Water Holding Tanks: 1
- Total Fresh Water Tank Capacity (gal): 52
- Number Of Gray Water Ho...