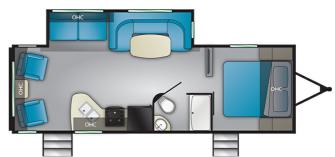

### **SELLING FEATURES**

Specifications and Features:

- Length (ft): 30'6"
- Width (ft): 8'0"
- Height (ft): 11'2"
- Interior Height (ft): 6'8"
- Dry Weight (lbs): 6134
- Payload Capacity (lbs): 1434
- Hitch Weight (lbs): 620
- Number Of Fresh Water Holding Tanks: 1
- Total Fresh Water Tank Capacity (gal): 41
- Numbe...

#### **OPTIONS & EQUIPMENT**

- 3 SLEEPING AREAS
- QUEEN BED
- 6 CU. FT. 2 DOOR FRIDGE
- MICROWAVE
- RANGE WITH OVEN
- DELUXE GALLEY FAUCETS
- 4 POWER STABILIZER JACKS
- 1 DUCTED ROOF A/C UNIT
- TPO ROOF
- RADIALTIRES
- SPARE TIRE & CARRIER
- 50 AMP POWER
- MANUAL ENTRY STEP
- 1 SLIDE OUT
- 6 GALLON DSI WATER HEATER
- F/A FURNACE
- GAS/ELECTRIC HOT WATER
- PASS THROUGH STORAGE
- GVWR: 7600 LBS
- FRESH: 41 GALLONS
- GREY: 40 GALLONSBLACK: 40 GALLONS
- REAR STORAGE RACK

- 2 EZ CHAIRS
- SOFA BED