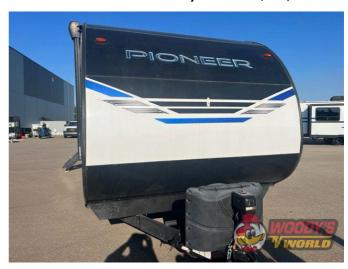

### 2021 HEARTLAND PIONEER 250RL

# **SPECIFICATIONS**

| Year                | 2021           |
|---------------------|----------------|
| Manufacturer        | HEARTLAND      |
| Brand               | PIONEER        |
| Model               | 250RL          |
| Туре                | Travel Trailer |
| Status              | PreOwned       |
| Stock #             | 46550B         |
| Financing Available | ✓              |
| Warranty Available  | For Purchase   |
| Suspension          | N/A            |
| Leveling            | N/A            |
| Exterior Length     | 30.5 ft.       |
| Dry Weight          | 6134 lbs.      |
| Sleeping Capacity   | 6 person(s)    |
| Interior Colour     | N/A            |
| Exterior Colour     | Aluminum       |
| Slideouts           | 1              |
|                     |                |