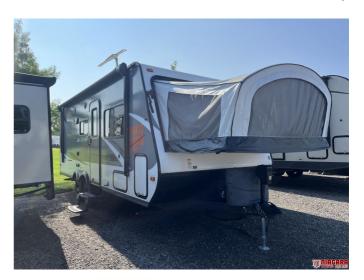

### 2016 JAYCO JAY FEATHER X23F

#### **SPECIFICATIONS**

| Year                | 2016         |
|---------------------|--------------|
| Manufacturer        | JAYCO        |
| Brand               | JAY FEATHER  |
| Model               | X23F         |
| Туре                | Hybrid       |
| Status              | PreOwned     |
| Stock #             | UX6616       |
| Financing Available | ✓            |
| Warranty Available  | ✓            |
| Suspension          | N/A          |
| Leveling            | N/A          |
| Exterior Length     | 23.0 ft.     |
| Dry Weight          | 4517 lbs.    |
| Sleeping Capacity   | 10 person(s) |
| Interior Colour     | N/A          |
| Exterior Colour     | N/A          |
| Slideouts           | 1            |
|                     |              |