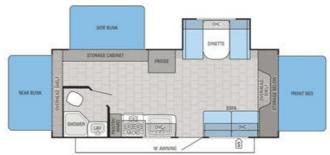

### 2016 JAYCO JAY FEATHER X23F

#### **SPECIFICATIONS**

| Year                | 2016         |
|---------------------|--------------|
| Manufacturer        | JAYCO        |
| Brand               | JAY FEATHER  |
| Model               | X23F         |
| Туре                | Hybrid       |
| Status              | PreOwned     |
| Stock #             | UX6616       |
| Financing Available | ✓            |
| Warranty Available  | ✓            |
| Suspension          | N/A          |
| Leveling            | N/A          |
| Exterior Length     | 23.0 ft.     |
| Dry Weight          | 4517 lbs.    |
| Sleeping Capacity   | 10 person(s) |
| Interior Colour     | N/A          |
| Exterior Colour     | N/A          |
| Slideouts           | 1            |
|                     |              |