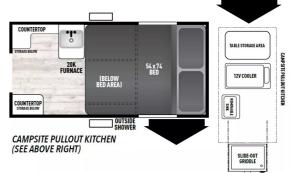

# **SPECIFICATIONS**

| or boil for title tto |              |
|-----------------------|--------------|
| Year                  | 2023         |
| Manufacturer          | COACHMEN     |
| Brand                 | CLIPPER      |
| Model                 | 9.0 EXPLORE  |
| Туре                  | Tent Trailer |
| Status                | New          |
| Stock #               | 8465         |
| Financing Available   | ✓            |
| Warranty Available    | ✓            |
| Suspension            | N/A          |
| Leveling              | Manual       |
| Exterior Length       | 9.0 ft.      |
| Dry Weight            | 1724 lbs.    |
| Sleeping Capacity     | 2 person(s)  |
| Interior Colour       | N/A          |
| Exterior Colour       | N/A          |
| Slideouts             | N/A          |
|                       |              |

### **SELLING FEATURES**

The all new Coachmen Clipper Camping Trailer has been engineered around one simple word... EASY! Easy to set up, easy to store, easy to use and most importantly, easy to enjoy!