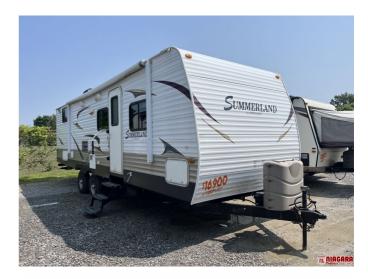

## 2011 KEYSTONE SPRINGDALE SUMMERLAND 2980BH

## **SPECIFICATIONS**

| Year                | 2011                  |
|---------------------|-----------------------|
| Manufacturer        | KEYSTONE              |
| Brand               | SPRINGDALE SUMMERLAND |
| Model               | 2980BH                |
| Туре                | Travel Trailer        |
| Status              | PreOwned              |
| Stock #             | UX6579                |
| Financing Available | ✓                     |
| Warranty Available  | ✓                     |
| Suspension          | N/A                   |
| Leveling            | N/A                   |
| Exterior Length     | 29.0 ft.              |
| Dry Weight          | 6380 lbs.             |
| Sleeping Capacity   | 6 person(s)           |
| Interior Colour     | N/A                   |
| Exterior Colour     | N/A                   |
| Slideouts           | 1                     |
|                     |                       |