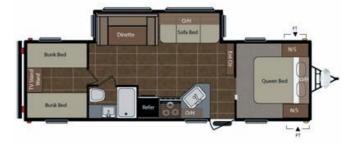

## 2011 KEYSTONE SPRINGDALE SUMMERLAND 2980BH

## **SPECIFICATIONS**

| Year                | 2011                  |
|---------------------|-----------------------|
| Manufacturer        | KEYSTONE              |
| Brand               | SPRINGDALE SUMMERLAND |
| Model               | 2980BH                |
| Туре                | Travel Trailer        |
| Status              | PreOwned              |
| Stock #             | UX6579                |
| Financing Available | ✓                     |
| Warranty Available  | ✓                     |
| Suspension          | N/A                   |
| Leveling            | N/A                   |
| Exterior Length     | 29.0 ft.              |
| Dry Weight          | 6380 lbs.             |
| Sleeping Capacity   | 6 person(s)           |
| Interior Colour     | N/A                   |
| Exterior Colour     | N/A                   |
| Slideouts           | 1                     |
|                     |                       |