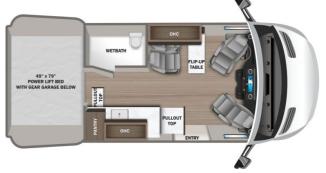

## **SELLING FEATURES**

The 2023 Terrain 19Y, by Jayco, is your answer to the age-old question, "Where to next?†The 19Y rides on a Mercedes-Benz Sprinter chassis, powered by a 188HP engine with a 7 speed automatic transmission. This B class motorhome features a power lift bed in the rear & sleeps up to 2 pe...