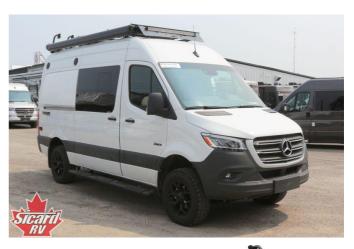

## 2023 JAYCO TERRAIN 19Y

## **SELLING FEATURES**

The 2023 Terrain 19Y, by Jayco, is your answer to the age-old question, "Where to next?†The 19Y rides on a Mercedes-Benz Sprinter chassis, powered by a 188HP engine with a 7 speed automatic transmission. This B class motorhome features a power lift bed in the rear & sleeps up to 2 pe...