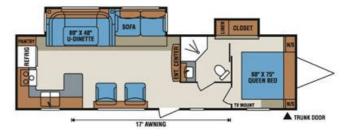

## 2014 K-Z INC. SPREE 321RKS

### SPECIFICATIONS

| Year                | 2014           |
|---------------------|----------------|
| Manufacturer        | K-Z INC.       |
| Brand               | SPREE          |
| Model               | 321RKS         |
| Туре                | Travel Trailer |
| Status              | PreOwned       |
| Stock #             | UX6551         |
| Financing Available | ✓              |
| Warranty Available  | ✓              |
| Suspension          | N/A            |
| Leveling            | N/A            |
| Exterior Length     | 32.0 ft.       |
| Dry Weight          | 6905 lbs.      |
| Sleeping Capacity   | 6 person(s)    |
| Interior Colour     | N/A            |
| Exterior Colour     | N/A            |
| Slideouts           | 2              |
|                     |                |