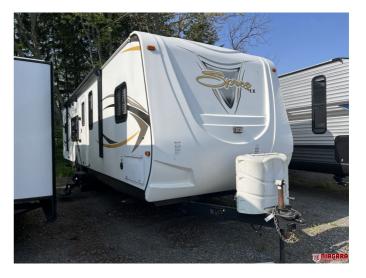

## 2014 K-Z INC. SPREE 321RKS

### SPECIFICATIONS

| Year                | 2014           |
|---------------------|----------------|
| Manufacturer        | K-Z INC.       |
| Brand               | SPREE          |
| Model               | 321RKS         |
| Туре                | Travel Trailer |
| Status              | PreOwned       |
| Stock #             | UX6551         |
| Financing Available | ✓              |
| Warranty Available  | ✓              |
| Suspension          | N/A            |
| Leveling            | N/A            |
| Exterior Length     | 32.0 ft.       |
| Dry Weight          | 6905 lbs.      |
| Sleeping Capacity   | 6 person(s)    |
| Interior Colour     | N/A            |
| Exterior Colour     | N/A            |
| Slideouts           | 2              |
|                     |                |