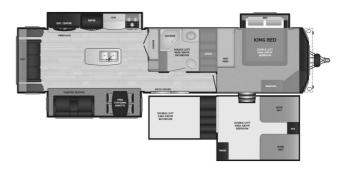

## 2023 KEYSTONE RESIDENCE 40FLFT

## SPECIFICATIONS

| Year                | 2023        |
|---------------------|-------------|
| Manufacturer        | KEYSTONE    |
| Brand               | RESIDENCE   |
| Model               | 40FLFT      |
| Туре                | Park Model  |
| Status              | New         |
| Stock #             | SD1156      |
| Financing Available | ✓           |
| Warranty Available  | ✓           |
| Suspension          | N/A         |
| Leveling            | N/A         |
| Exterior Length     | 40.0 ft.    |
| Dry Weight          | 12942 lbs.  |
| Sleeping Capacity   | 8 person(s) |
| Interior Colour     | STONE       |
| Exterior Colour     | N/A         |
| Slideouts           | 3           |
|                     |             |

#### LIVE LIKE A LOCAL

With higher ceilings and wider bodies, you'll feel at home in a Residence RV. We've added thoughtful amenities for longer vacations, including slide outs in every master bedroom, spacious bathrooms, loads of cabinets, upgraded appliances and floorplans designed for entertaini...