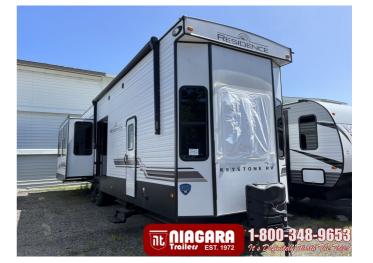

## 2023 KEYSTONE RESIDENCE 40FLFT

## SPECIFICATIONS

| Year                | 2023        |
|---------------------|-------------|
| Manufacturer        | KEYSTONE    |
| Brand               | RESIDENCE   |
| Model               | 40FLFT      |
| Туре                | Park Model  |
| Status              | New         |
| Stock #             | SD1156      |
| Financing Available | ✓           |
| Warranty Available  | ✓           |
| Suspension          | N/A         |
| Leveling            | N/A         |
| Exterior Length     | 40.0 ft.    |
| Dry Weight          | 12942 lbs.  |
| Sleeping Capacity   | 8 person(s) |
| Interior Colour     | STONE       |
| Exterior Colour     | N/A         |
| Slideouts           | 3           |
|                     |             |