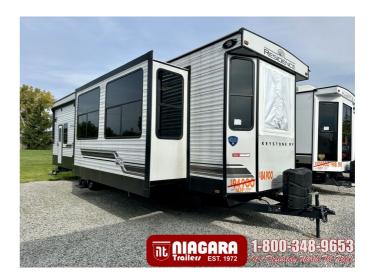

### 2023 KEYSTONE RESIDENCE 40LOFT

#### **SPECIFICATIONS**

| SI ECH IC/THOITS    |             |
|---------------------|-------------|
| Year                | 2023        |
| Manufacturer        | KEYSTONE    |
| Brand               | RESIDENCE   |
| Model               | 40LOFT      |
| Туре                | Park Model  |
| Status              | New         |
| Stock #             | SD1160      |
| Financing Available | ✓           |
| Warranty Available  | ✓           |
| Suspension          | N/A         |
| Leveling            | N/A         |
| Exterior Length     | 40.0 ft.    |
| Dry Weight          | N/A lbs.    |
| Sleeping Capacity   | 6 person(s) |
| Interior Colour     | STONE       |
| Exterior Colour     | N/A         |
| Slideouts           | 3           |
|                     |             |

#### LIVE LIKE A LOCAL

With higher ceilings and wider bodies, you'll feel at home in a Residence RV. We've added thoughtful amenities for longer vacations, including slide outs in every master bedroom, spacious bathrooms, loads of cabinets, upgraded appliances and floorplans designed for entertaini...