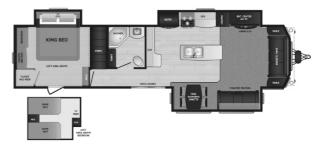

### 2023 KEYSTONE RESIDENCE 40LOFT

#### **SPECIFICATIONS**

| SI ECH IC/THOITS    |             |
|---------------------|-------------|
| Year                | 2023        |
| Manufacturer        | KEYSTONE    |
| Brand               | RESIDENCE   |
| Model               | 40LOFT      |
| Туре                | Park Model  |
| Status              | New         |
| Stock #             | SD1160      |
| Financing Available | ✓           |
| Warranty Available  | ✓           |
| Suspension          | N/A         |
| Leveling            | N/A         |
| Exterior Length     | 40.0 ft.    |
| Dry Weight          | N/A lbs.    |
| Sleeping Capacity   | 6 person(s) |
| Interior Colour     | STONE       |
| Exterior Colour     | N/A         |
| Slideouts           | 3           |
|                     |             |

#### LIVE LIKE A LOCAL

With higher ceilings and wider bodies, you'll feel at home in a Residence RV. We've added thoughtful amenities for longer vacations, including slide outs in every master bedroom, spacious bathrooms, loads of cabinets, upgraded appliances and floorplans designed for entertaini...