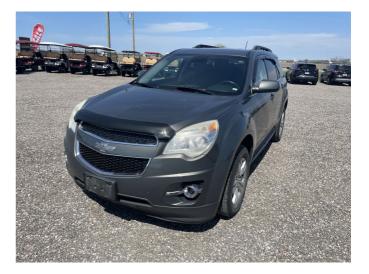

## 2013 CHEVROLET EQUINOX LT

## SPECIFICATIONS

| Year                | 2013              |
|---------------------|-------------------|
| Manufacturer        | CHEVROLET         |
| Model               | EQUINOX           |
| Туре                | Passenger Vehicle |
| Status              | PreOwned          |
| Stock #             | P2629A            |
| Financing Available | ×                 |
| Warranty Available  | ×                 |
| Body Type           | SUV               |
| Odometer            | 123554 kms.       |
| Drive Train         | RWD               |
| Doors               | 4                 |
| Passengers          | 5                 |
| Fuel Rating         | .00               |
| Cylinders           | 4                 |
| Engine Size         | 2.4               |
| Transmission        | AUTO              |
| Exterior Colour     | Grey              |
|                     |                   |