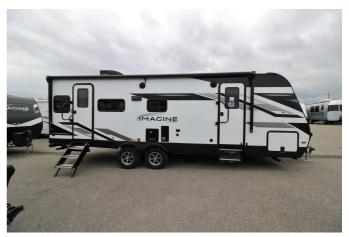

## 2023 GRAND DESIGN IMAGINE 2500RL

## SPECIFICATIONS

| Year                | 2023           |
|---------------------|----------------|
| Manufacturer        | GRAND DESIGN   |
| Brand               | IMAGINE        |
| Model               | 2500RL         |
| Туре                | Travel Trailer |
| Status              | New            |
| Stock #             | 7286           |
| Financing Available | ✓              |
| Warranty Available  | ✓              |
| Suspension          | N/A            |
| Leveling            | N/A            |
| Exterior Length     | 29.0 ft.       |
| Dry Weight          | N/A lbs.       |
| Sleeping Capacity   | 6 person(s)    |
| Interior Colour     | N/A            |
| Exterior Colour     | N/A            |
| Slideouts           | 1              |
|                     |                |