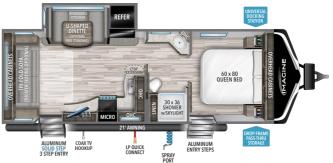

## 2023 GRAND DESIGN IMAGINE 2500RL

## SPECIFICATIONS

| Year                | 2023           |
|---------------------|----------------|
| Manufacturer        | GRAND DESIGN   |
| Brand               | IMAGINE        |
| Model               | 2500RL         |
| Туре                | Travel Trailer |
| Status              | New            |
| Stock #             | 7286           |
| Financing Available | ✓              |
| Warranty Available  | ✓              |
| Suspension          | N/A            |
| Leveling            | N/A            |
| Exterior Length     | 29.0 ft.       |
| Dry Weight          | N/A lbs.       |
| Sleeping Capacity   | 6 person(s)    |
| Interior Colour     | N/A            |
| Exterior Colour     | N/A            |
| Slideouts           | 1              |
|                     |                |