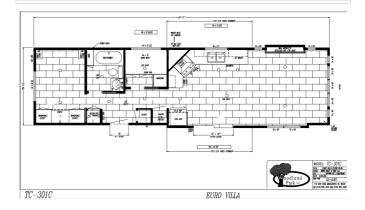

## 2023 WOODLAND PARK Timber Ridge Canadian Hopewell TC-301C $12\,x\,45$

#### SELLING FEATURES

Woodland Park's Hopewell models offer the park model of your dreams! This vinyl siding unit with ample windows and natural light can be put in our park or brought to wherever you want to use it. Walk in the patio doors to an open concept kitchen and living rooms. The kitchen offers full size appl...