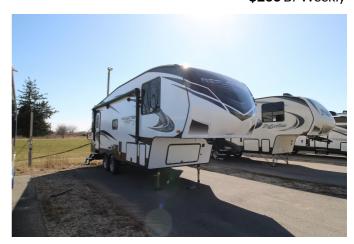

## 2020 GRAND DESIGN REFLECTION 150 SERIES 230RL

## **SPECIFICATIONS**

| Year                | 2020                  |
|---------------------|-----------------------|
| Manufacturer        | GRAND DESIGN          |
| Brand               | REFLECTION 150 SERIES |
| Model               | 230RL                 |
| Туре                | Fifth Wheel           |
| Status              | PreOwned              |
| Stock #             | 6090A                 |
| Financing Available | <b>~</b>              |
| Warranty Available  | <b>~</b>              |
| Suspension          | N/A                   |
| Leveling            | N/A                   |
| Exterior Length     | 28.0 ft.              |
| Dry Weight          | N/A lbs.              |
| Sleeping Capacity   | 4 person(s)           |
| Interior Colour     | N/A                   |
| Exterior Colour     | N/A                   |
| Slideouts           | 1                     |
|                     |                       |