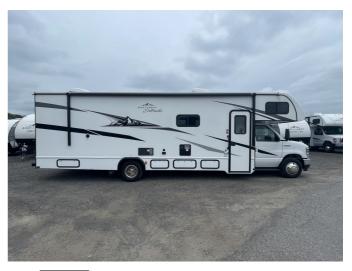

## 2023 FOREST RIVER EAST TO WEST ENTRADA 2900DSF

#### **SELLING FEATURES**

The all new fully loaded Entrada 2900DSF featuring such options as Azdel Composite Sidewall Construction, Arctic Package, Backup and Sideview Camera System w/ Monitor; Apple Carplay/Android Auto Ready Dash Display; NPS Yamaha Generator w/ Remote Start & Emergency Pull Start.