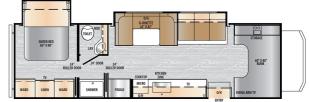

## 2023 FOREST RIVER EAST TO WEST ENTRADA 2900DSF

## **SPECIFICATIONS**

| 3FECIFICATION3      |                      |
|---------------------|----------------------|
| Year                | 2023                 |
| Manufacturer        | FOREST RIVER         |
| Brand               | EAST TO WEST ENTRADA |
| Model               | 2900DSF              |
| Туре                | Motorhome            |
| Class               | С                    |
| Fuel Type           | Gas                  |
| Status              | New                  |
| Stock #             | 2900DSF6982          |
| Financing Available | ✓                    |
| Warranty Available  | ✓                    |
| Odometer            | N/A                  |
| VIN                 | 1FDXE4N2PDD26982     |
| Chassis             | F450                 |
| Engine              | 7.3 V8               |
| Transmission        | AUTO                 |
| Suspension          | Springs              |
| Leveling            | N/A                  |
| Exterior Length     | 32.3 ft.             |
| Dry Weight          | 11270 lbs.           |
| Sleeping Capacity   | 8 person(s)          |
| Interior Colour     | GRANITE PEAK         |
| Exterior Colour     | WHITE                |
| Slideouts           | 2                    |
|                     |                      |