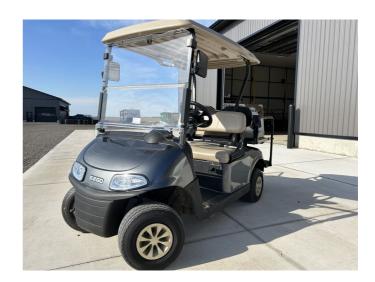

## 2019 EZ-GO N/A RXV

## **SPECIFICATIONS**

| Year                | 2019          |
|---------------------|---------------|
| Manufacturer        | EZ-GO         |
| Brand               | N/A           |
| Model               | RXV           |
| Туре                | Golf Cart     |
| Status              | PreOwned      |
| Stock #             | P2566         |
| Financing Available | ×             |
| Warranty Available  | ×             |
| Suspension          | N/A           |
| Leveling            | N/A           |
| Exterior Length     | .0 ft.        |
| Dry Weight          | N/A lbs.      |
| Sleeping Capacity   | N/A person(s) |
| Interior Colour     | N/A           |
| Exterior Colour     | N/A           |
| Slideouts           | N/A           |
|                     |               |