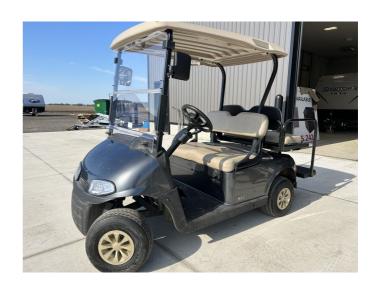

2019 EZ-GO N/A RXV

mpierson@piersonmotors.ca 1-519-395-2424 2065 Concession 12, Ripley, ON NOG 2R0 Local 1-519-395-2424 | Fax 1-519-395-4141 | https://www.piersonmotors.ca/

## SPECIFICATIONS

| SFECIFICATIONS      |               |
|---------------------|---------------|
| Year                | 2019          |
| Manufacturer        | EZ-GO         |
| Brand               | N/A           |
| Model               | RXV           |
| Туре                | Golf Cart     |
| Status              | PreOwned      |
| Stock #             | P2563         |
| Financing Available | ×             |
| Warranty Available  | ×             |
| Suspension          | N/A           |
| Leveling            | N/A           |
| Exterior Length     | .0 ft.        |
| Dry Weight          | N/A lbs.      |
| Sleeping Capacity   | N/A person(s) |
| Interior Colour     | N/A           |
| Exterior Colour     | N/A           |
| Slideouts           | N/A           |
|                     |               |