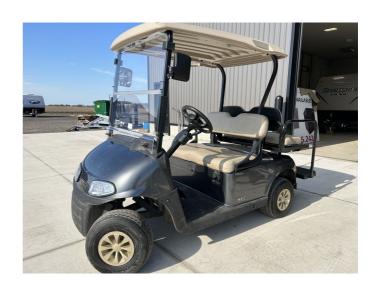

## 2019 EZ-GO N/A RXV

## **SPECIFICATIONS**

| Year                | 2019          |
|---------------------|---------------|
| Manufacturer        | EZ-GO         |
| Brand               | N/A           |
| Model               | RXV           |
| Туре                | Golf Cart     |
| Status              | PreOwned      |
| Stock #             | P2563         |
| Financing Available | ×             |
| Warranty Available  | ×             |
| Suspension          | N/A           |
| Leveling            | N/A           |
| Exterior Length     | .0 ft.        |
| Dry Weight          | N/A lbs.      |
| Sleeping Capacity   | N/A person(s) |
| Interior Colour     | N/A           |
| Exterior Colour     | N/A           |
| Slideouts           | N/A           |
|                     |               |