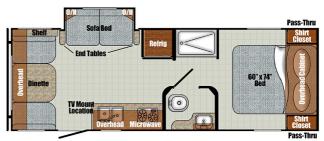

## 2023 GULFSTREAM VISTA CRUISER 23RSS

## SPECIFICATIONS

| Year                | 2023           |
|---------------------|----------------|
| Manufacturer        | GULFSTREAM     |
| Brand               | VISTA CRUISER  |
| Model               | 23RSS          |
| Туре                | Travel Trailer |
| Status              | New            |
| Stock #             | 7262           |
| Financing Available | ✓              |
| Warranty Available  | ✓              |
| Suspension          | N/A            |
| Leveling            | N/A            |
| Exterior Length     | 23.0 ft.       |
| Dry Weight          | N/A lbs.       |
| Sleeping Capacity   | 6 person(s)    |
| Interior Colour     | N/A            |
| Exterior Colour     | N/A            |
| Slideouts           | 1              |
|                     |                |