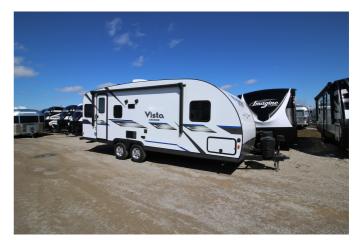

## 2023 GULFSTREAM VISTA CRUISER 23RSS

## SPECIFICATIONS

| Year                | 2023           |
|---------------------|----------------|
| Manufacturer        | GULFSTREAM     |
| Brand               | VISTA CRUISER  |
| Model               | 23RSS          |
| Туре                | Travel Trailer |
| Status              | New            |
| Stock #             | 7262           |
| Financing Available | ✓              |
| Warranty Available  | ✓              |
| Suspension          | N/A            |
| Leveling            | N/A            |
| Exterior Length     | 23.0 ft.       |
| Dry Weight          | N/A lbs.       |
| Sleeping Capacity   | 6 person(s)    |
| Interior Colour     | N/A            |
| Exterior Colour     | N/A            |
| Slideouts           | 1              |
|                     |                |