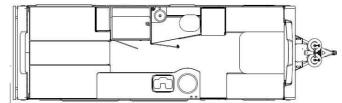

## 2024 SAFARI CONDO ALTO 2414

## **SPECIFICATIONS**

| SI ECII ICATIONS       |                                        |
|------------------------|----------------------------------------|
| Year                   | 2024                                   |
| Manufacturer           | SAFARI CONDO                           |
| Brand                  | ALTO                                   |
| Model                  | 2414                                   |
| Туре                   | Travel Trailer                         |
| Status                 | New                                    |
| Stock #                | 6952                                   |
| Financing<br>Available | •                                      |
| Warranty<br>Available  | •                                      |
| Suspension             | N/A                                    |
| Leveling               | N/A                                    |
| Exterior Length        | 24.0 ft.                               |
| Dry Weight             | N/A lbs.                               |
| Sleeping Capacity      | 4 person(s)                            |
| Interior Colour        | DANISH MAPLE/ WHITE DROPS/ BLUE<br>SKY |
| Exterior Colour        | SILVER                                 |
| Slideouts              | N/A                                    |
|                        |                                        |