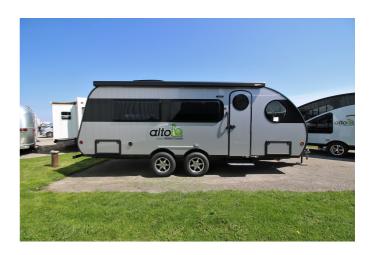

## 2024 SAFARI CONDO ALTO 2414

## **SPECIFICATIONS**

| SI ECII ICATIONS       |                                        |
|------------------------|----------------------------------------|
| Year                   | 2024                                   |
| Manufacturer           | SAFARI CONDO                           |
| Brand                  | ALTO                                   |
| Model                  | 2414                                   |
| Туре                   | Travel Trailer                         |
| Status                 | New                                    |
| Stock #                | 6952                                   |
| Financing<br>Available | •                                      |
| Warranty<br>Available  | •                                      |
| Suspension             | N/A                                    |
| Leveling               | N/A                                    |
| Exterior Length        | 24.0 ft.                               |
| Dry Weight             | N/A lbs.                               |
| Sleeping Capacity      | 4 person(s)                            |
| Interior Colour        | DANISH MAPLE/ WHITE DROPS/ BLUE<br>SKY |
| Exterior Colour        | SILVER                                 |
| Slideouts              | N/A                                    |
|                        |                                        |