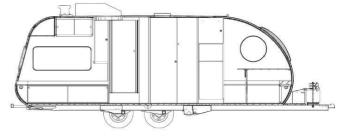

## 2024 SAFARI CONDO ALTO 2414

## **SPECIFICATIONS**

| SI ECII ICATIONS       |                                        |
|------------------------|----------------------------------------|
| Year                   | 2024                                   |
| Manufacturer           | SAFARI CONDO                           |
| Brand                  | ALTO                                   |
| Model                  | 2414                                   |
| Туре                   | Travel Trailer                         |
| Status                 | New                                    |
| Stock #                | 6952                                   |
| Financing<br>Available | •                                      |
| Warranty<br>Available  | •                                      |
| Suspension             | N/A                                    |
| Leveling               | N/A                                    |
| Exterior Length        | 24.0 ft.                               |
| Dry Weight             | N/A lbs.                               |
| Sleeping Capacity      | 4 person(s)                            |
| Interior Colour        | DANISH MAPLE/ WHITE DROPS/ BLUE<br>SKY |
| Exterior Colour        | SILVER                                 |
| Slideouts              | N/A                                    |
|                        |                                        |