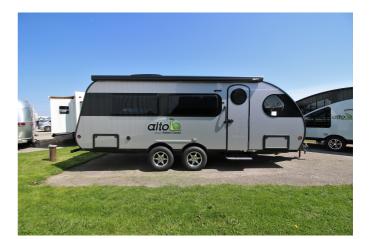

## 2024 SAFARI CONDO ALTO 2414

## SPECIFICATIONS

| Year                   | 2024                                   |
|------------------------|----------------------------------------|
| Manufacturer           | SAFARI CONDO                           |
| Brand                  | ALTO                                   |
| Model                  | 2414                                   |
| Туре                   | Travel Trailer                         |
| Status                 | New                                    |
| Stock #                | 6952                                   |
| Financing<br>Available | ✓                                      |
| Warranty<br>Available  | *                                      |
| Suspension             | N/A                                    |
| Leveling               | N/A                                    |
| Exterior Length        | 24.0 ft.                               |
| Dry Weight             | N/A lbs.                               |
| Sleeping Capacity      | 4 person(s)                            |
| Interior Colour        | DANISH MAPLE/ WHITE DROPS/ BLUE<br>SKY |
| Exterior Colour        | SILVER                                 |
| Slideouts              | N/A                                    |