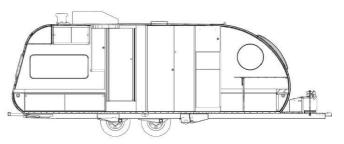

## 2024 SAFARI CONDO ALTO 2414

## SPECIFICATIONS

| Year                   | 2024                                   |
|------------------------|----------------------------------------|
| Manufacturer           | SAFARI CONDO                           |
| Brand                  | ALTO                                   |
| Model                  | 2414                                   |
| Туре                   | Travel Trailer                         |
| Status                 | New                                    |
| Stock #                | 6952                                   |
| Financing<br>Available | ✓                                      |
| Warranty<br>Available  | *                                      |
| Suspension             | N/A                                    |
| Leveling               | N/A                                    |
| Exterior Length        | 24.0 ft.                               |
| Dry Weight             | N/A lbs.                               |
| Sleeping Capacity      | 4 person(s)                            |
| Interior Colour        | DANISH MAPLE/ WHITE DROPS/ BLUE<br>SKY |
| Exterior Colour        | SILVER                                 |
| Slideouts              | N/A                                    |