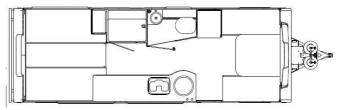

## 2024 SAFARI CONDO ALTO 2414

## SPECIFICATIONS

| Year                   | 2024                                   |
|------------------------|----------------------------------------|
| Manufacturer           | SAFARI CONDO                           |
| Brand                  | ALTO                                   |
| Model                  | 2414                                   |
| Туре                   | Travel Trailer                         |
| Status                 | New                                    |
| Stock #                | 6952                                   |
| Financing<br>Available | ✓                                      |
| Warranty<br>Available  | *                                      |
| Suspension             | N/A                                    |
| Leveling               | N/A                                    |
| Exterior Length        | 24.0 ft.                               |
| Dry Weight             | N/A lbs.                               |
| Sleeping Capacity      | 4 person(s)                            |
| Interior Colour        | DANISH MAPLE/ WHITE DROPS/ BLUE<br>SKY |
| Exterior Colour        | SILVER                                 |
| Slideouts              | N/A                                    |