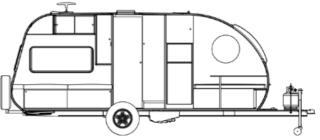

## 2024 SAFARI CONDO ALTO 2114

## SPECIFICATIONS

| Year                     | 2024                                   |
|--------------------------|----------------------------------------|
| Manufacturer             | SAFARI CONDO                           |
| Brand                    | ALTO                                   |
| Model                    | 2114                                   |
| Туре                     | Travel Trailer                         |
| Status                   | New                                    |
| Stock #                  | 6954                                   |
| Financing<br>Available   | ✓                                      |
| Warranty<br>Available    | ✓                                      |
| Suspension               | N/A                                    |
| Leveling                 | N/A                                    |
| Exterior Length          | 21.0 ft.                               |
| Dry Weight               | N/A lbs.                               |
| <b>Sleeping Capacity</b> | 4 person(s)                            |
| Interior Colour          | DANISH MAPLE/ WHITE DROPS/ BLUE<br>SKY |
| Exterior Colour          | SILVER                                 |
| Slideouts                | N/A                                    |
|                          |                                        |