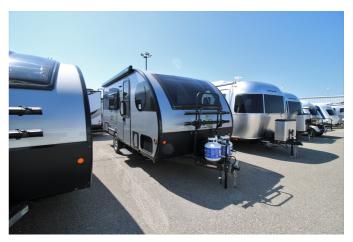

## 2024 SAFARI CONDO ALTO 2114

## SPECIFICATIONS

| Year                     | 2024                                   |
|--------------------------|----------------------------------------|
| Manufacturer             | SAFARI CONDO                           |
| Brand                    | ALTO                                   |
| Model                    | 2114                                   |
| Туре                     | Travel Trailer                         |
| Status                   | New                                    |
| Stock #                  | 6954                                   |
| Financing<br>Available   | ✓                                      |
| Warranty<br>Available    | ✓                                      |
| Suspension               | N/A                                    |
| Leveling                 | N/A                                    |
| Exterior Length          | 21.0 ft.                               |
| Dry Weight               | N/A lbs.                               |
| <b>Sleeping Capacity</b> | 4 person(s)                            |
| Interior Colour          | DANISH MAPLE/ WHITE DROPS/ BLUE<br>SKY |
| Exterior Colour          | SILVER                                 |
| Slideouts                | N/A                                    |
|                          |                                        |