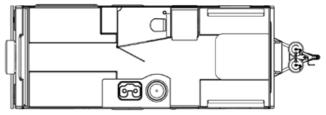

## 2024 SAFARI CONDO ALTO 2114

## SPECIFICATIONS

| Year                     | 2024                                   |
|--------------------------|----------------------------------------|
| Manufacturer             | SAFARI CONDO                           |
| Brand                    | ALTO                                   |
| Model                    | 2114                                   |
| Туре                     | Travel Trailer                         |
| Status                   | New                                    |
| Stock #                  | 6954                                   |
| Financing<br>Available   | ✓                                      |
| Warranty<br>Available    | ✓                                      |
| Suspension               | N/A                                    |
| Leveling                 | N/A                                    |
| Exterior Length          | 21.0 ft.                               |
| Dry Weight               | N/A lbs.                               |
| <b>Sleeping Capacity</b> | 4 person(s)                            |
| Interior Colour          | DANISH MAPLE/ WHITE DROPS/ BLUE<br>SKY |
| Exterior Colour          | SILVER                                 |
| Slideouts                | N/A                                    |
|                          |                                        |