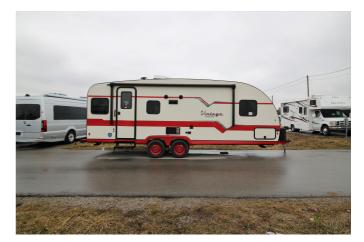

## 2023 GULFSTREAM VINTAGE CRUISER 23RSS

## SPECIFICATIONS

| Year                | 2023                     |
|---------------------|--------------------------|
| Manufacturer        | GULFSTREAM               |
| Brand               | VINTAGE CRUISER          |
| Model               | 23RSS                    |
| Туре                | Travel Trailer           |
| Status              | New                      |
| Stock #             | 7263                     |
| Financing Available | ✓                        |
| Warranty Available  | ✓                        |
| Suspension          | N/A                      |
| Leveling            | N/A                      |
| Exterior Length     | 23.0 ft.                 |
| Dry Weight          | N/A lbs.                 |
| Sleeping Capacity   | 6 person(s)              |
| Interior Colour     | CRIMSON                  |
| Exterior Colour     | CRIMSON GRAPHICS PACKAGE |
| Slideouts           | 1                        |
|                     |                          |