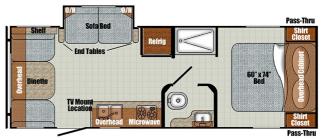

## 2023 GULFSTREAM VINTAGE CRUISER 23RSS

## SPECIFICATIONS

| Year                | 2023                     |
|---------------------|--------------------------|
| Manufacturer        | GULFSTREAM               |
| Brand               | VINTAGE CRUISER          |
| Model               | 23RSS                    |
| Туре                | Travel Trailer           |
| Status              | New                      |
| Stock #             | 7263                     |
| Financing Available | ✓                        |
| Warranty Available  | ✓                        |
| Suspension          | N/A                      |
| Leveling            | N/A                      |
| Exterior Length     | 23.0 ft.                 |
| Dry Weight          | N/A lbs.                 |
| Sleeping Capacity   | 6 person(s)              |
| Interior Colour     | CRIMSON                  |
| Exterior Colour     | CRIMSON GRAPHICS PACKAGE |
| Slideouts           | 1                        |
|                     |                          |