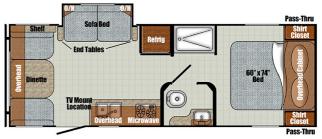

## 2023 GULFSTREAM VINTAGE CRUISER 23RSS

## **SPECIFICATIONS**

| Year                | 2023                     |
|---------------------|--------------------------|
| Manufacturer        | GULFSTREAM               |
| Brand               | VINTAGE CRUISER          |
| Model               | 23RSS                    |
| Туре                | Travel Trailer           |
| Status              | New                      |
| Stock #             | 7263                     |
| Financing Available | <b>✓</b>                 |
| Warranty Available  | <b>✓</b>                 |
| Suspension          | N/A                      |
| Leveling            | N/A                      |
| Exterior Length     | 23.0 ft.                 |
| Dry Weight          | N/A lbs.                 |
| Sleeping Capacity   | 6 person(s)              |
| Interior Colour     | CRIMSON                  |
| Exterior Colour     | CRIMSON GRAPHICS PACKAGE |
| Slideouts           | 1                        |
|                     |                          |