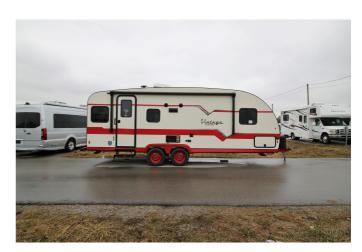

## 2023 GULFSTREAM VINTAGE CRUISER 23RSS

## **SPECIFICATIONS**

| Year                | 2023                     |
|---------------------|--------------------------|
| Manufacturer        | GULFSTREAM               |
| Brand               | VINTAGE CRUISER          |
| Model               | 23RSS                    |
| Туре                | Travel Trailer           |
| Status              | New                      |
| Stock #             | 7263                     |
| Financing Available | <b>✓</b>                 |
| Warranty Available  | <b>✓</b>                 |
| Suspension          | N/A                      |
| Leveling            | N/A                      |
| Exterior Length     | 23.0 ft.                 |
| Dry Weight          | N/A lbs.                 |
| Sleeping Capacity   | 6 person(s)              |
| Interior Colour     | CRIMSON                  |
| Exterior Colour     | CRIMSON GRAPHICS PACKAGE |
| Slideouts           | 1                        |
|                     |                          |