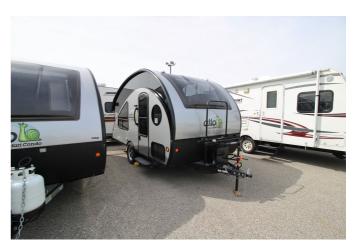

## 2024 SAFARI CONDO ALTO R1713

## **SPECIFICATIONS**

| Year                   | 2024                                     |
|------------------------|------------------------------------------|
| Manufacturer           | SAFARI CONDO                             |
| Brand                  | ALTO                                     |
| Model                  | R1713                                    |
| Туре                   | Travel Trailer                           |
| Status                 | New                                      |
| Stock #                | 6957                                     |
| Financing<br>Available | •                                        |
| Warranty<br>Available  | •                                        |
| Suspension             | N/A                                      |
| Leveling               | N/A                                      |
| Exterior Length        | 17.0 ft.                                 |
| Dry Weight             | N/A lbs.                                 |
| Sleeping<br>Capacity   | 3 person(s)                              |
| Interior Colour        | DANISH MAPLE/ WHITE DROPS/ NATURAL BEIGE |
| Exterior Colour        | SILVER                                   |
| Slideouts              | N/A                                      |
|                        |                                          |