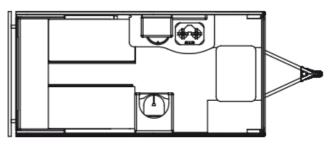

## 2024 SAFARI CONDO ALTO R1713

## **SPECIFICATIONS**

| Year                   | 2024                                     |
|------------------------|------------------------------------------|
| Manufacturer           | SAFARI CONDO                             |
| Brand                  | ALTO                                     |
| Model                  | R1713                                    |
| Туре                   | Travel Trailer                           |
| Status                 | New                                      |
| Stock #                | 6957                                     |
| Financing<br>Available | •                                        |
| Warranty<br>Available  | •                                        |
| Suspension             | N/A                                      |
| Leveling               | N/A                                      |
| Exterior Length        | 17.0 ft.                                 |
| Dry Weight             | N/A lbs.                                 |
| Sleeping<br>Capacity   | 3 person(s)                              |
| Interior Colour        | DANISH MAPLE/ WHITE DROPS/ NATURAL BEIGE |
| Exterior Colour        | SILVER                                   |
| Slideouts              | N/A                                      |
|                        |                                          |