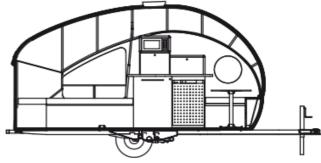

## 2024 SAFARI CONDO ALTO R1713

## **SPECIFICATIONS**

| Year                   | 2024                                     |
|------------------------|------------------------------------------|
| Manufacturer           | SAFARI CONDO                             |
| Brand                  | ALTO                                     |
| Model                  | R1713                                    |
| Туре                   | Travel Trailer                           |
| Status                 | New                                      |
| Stock #                | 6957                                     |
| Financing<br>Available | •                                        |
| Warranty<br>Available  | •                                        |
| Suspension             | N/A                                      |
| Leveling               | N/A                                      |
| Exterior Length        | 17.0 ft.                                 |
| Dry Weight             | N/A lbs.                                 |
| Sleeping<br>Capacity   | 3 person(s)                              |
| Interior Colour        | DANISH MAPLE/ WHITE DROPS/ NATURAL BEIGE |
| Exterior Colour        | SILVER                                   |
| Slideouts              | N/A                                      |
|                        |                                          |