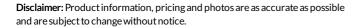

## **2023 LANCE LANCE 2375**

## **SPECIFICATIONS**

| Year                | 2023           |
|---------------------|----------------|
| Manufacturer        | LANCE          |
| Brand               | LANCE          |
| Model               | 2375           |
| Туре                | Travel Trailer |
| Status              | New            |
| Stock #             | 6529           |
| Financing Available | ✓              |
| Warranty Available  | ✓              |
| Suspension          | N/A            |
| Leveling            | N/A            |
| Exterior Length     | 28.0 ft.       |
| Dry Weight          | N/A lbs.       |
| Sleeping Capacity   | 5 person(s)    |
| Interior Colour     | BRONZITE       |
| Exterior Colour     | N/A            |
| Slideouts           | 1              |
|                     |                |