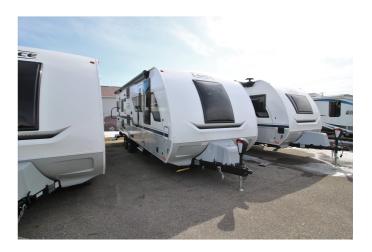

## **2023 LANCE LANCE 2375**

## **SPECIFICATIONS**

| Year                | 2023           |
|---------------------|----------------|
| Manufacturer        | LANCE          |
| Brand               | LANCE          |
| Model               | 2375           |
| Туре                | Travel Trailer |
| Status              | New            |
| Stock #             | 6529           |
| Financing Available | ✓              |
| Warranty Available  | ✓              |
| Suspension          | N/A            |
| Leveling            | N/A            |
| Exterior Length     | 28.0 ft.       |
| Dry Weight          | N/A lbs.       |
| Sleeping Capacity   | 5 person(s)    |
| Interior Colour     | BRONZITE       |
| Exterior Colour     | N/A            |
| Slideouts           | 1              |
|                     |                |