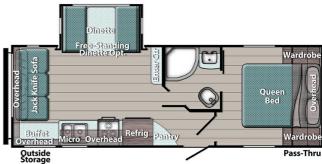

## **SPECIFICATIONS**

| Year                | 2023           |
|---------------------|----------------|
| Manufacturer        | GULF STREAM    |
| Brand               | TRAILMASTER    |
| Model               | 236RL          |
| Туре                | Travel Trailer |
| Status              | New            |
| Stock #             | 23GS047        |
| Financing Available | <b>✓</b>       |
| Warranty Available  | <b>✓</b>       |
| Suspension          | N/A            |
| Leveling            | N/A            |
| Exterior Length     | 28.1 ft.       |
| Dry Weight          | 5140 lbs.      |
| Sleeping Capacity   | 6 person(s)    |
| Interior Colour     | N/A            |
| Exterior Colour     | Aluminum       |
| Slideouts           | 1              |
|                     |                |

## SELLING FEATURES

The Gulf Stream Trailmaster 236RL is a stunning travel trailer that boasts impressive features and specifications that make it the perfect choice for adventure enthusiasts. At 28'1" in length, this interest of the perfect choice for adventure enthusiasts and specifications that make it the perfect choice for adventure enthusiasts. At 28'1" in length, this is the perfect choice for adventure enthusiasts. At 28'1 in length, this is the perfect choice for adventure enthusiasts. At 28'1 in length, this is the perfect choice for adventure enthusiasts. At 28'1 in length, this is the perfect choice for adventure enthusiasts. At 28'1 in length, this is the perfect choice for adventure enthusiasts. At 28'1 in length, this is the perfect choice for adventure enthusiasts. At 28'1 in length, this is the perfect choice for adventure enthusiasts. At 28'1 in length, this is the perfect choice for adventure enthusiasts. At 28'1 in length, this is the perfect choice for adventure enthusiasts. At 28'1 in length, this is the perfect choice for adventure enthusiasts. At 28'1 in length, this is the perfect choice for adventure enthusiasts. At 28'1 in length, this is the perfect choice for adventure enthusiasts. At 28'1 in length, this is the perfect choice for adventure enthusiasts. At 28'1 in length, the perfect choice for adventure enthusiasts and the perfect choice for adventure enthusiasts. At 28'1 in length, the perfect choice for adventure enthusiast enthusiasts and the perfect choice for adventure enthusiast enthusiasts. At 28'1 in length, the perfect choice for adventure enthusiast enthusiasts and the perfect choice enthusiasts enthusiasts enthusiasts enthusiasts enthusiasts enthusiasts enthusiasts enthusiasts enthusiasts enthutrailer provides ample space for up to 6 people to sleep comfortably.