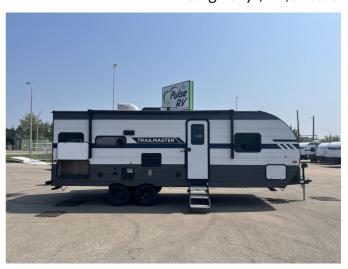

## 2023 GULF STREAM TRAILMASTER 236RL

## SELLING FEATURES

The Gulf Stream Trailmaster 236RL is a stunning travel trailer that boasts impressive features and specifications that make it the perfect choice for adventure enthusiasts. At 28'1" in length, this interest of the perfect choice for adventure enthusiasts and specifications that make it the perfect choice for adventure enthusiasts. At 28'1" in length, this is the perfect choice for adventure enthusiasts. At 28'1 in length, this is the perfect choice for adventure enthusiasts. At 28'1 in length, this is the perfect choice for adventure enthusiasts. At 28'1 in length, this is the perfect choice for adventure enthusiasts. At 28'1 in length, this is the perfect choice for adventure enthusiasts. At 28'1 in length, this is the perfect choice for adventure enthusiasts. At 28'1 in length, this is the perfect choice for adventure enthusiasts. At 28'1 in length, this is the perfect choice for adventure enthusiasts. At 28'1 in length, this is the perfect choice for adventure enthusiasts. At 28'1 in length, this is the perfect choice for adventure enthusiasts. At 28'1 in length, this is the perfect choice for adventure enthusiasts. At 28'1 in length, this is the perfect choice for adventure enthusiasts. At 28'1 in length, this is the perfect choice for adventure enthusiasts. At 28'1 in length, the perfect choice for adventure enthusiasts and the perfect choice for adventure enthusiasts. At 28'1 in length, the perfect choice for adventure enthusiast enthusiasts and the perfect choice for adventure enthusiast enthusiasts. At 28'1 in length, the perfect choice for adventure enthusiast enthusiasts and the perfect choice enthusiasts enthusiasts enthusiasts enthusiasts enthusiasts enthusiasts enthusiasts enthusiasts enthusiasts enthutrailer provides ample space for up to 6 people to sleep comfortably.