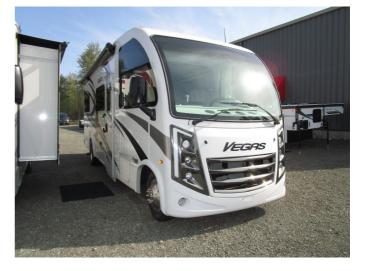

### 2023 THOR MOTOR COACH Vegas 25.7

### SPECIFICATIONS

| Year                | 2023                   |
|---------------------|------------------------|
| Manufacturer        | THOR MOTOR COACH       |
| Brand               | Vegas                  |
| Model               | 25.7                   |
| Туре                | Motorhome              |
| Class               | С                      |
| Fuel Type           | N/A                    |
| Status              | New                    |
| Stock #             | Vegas 2413             |
| Financing Available | ✓                      |
| Warranty Available  | ✓                      |
| Odometer            | 0 kms.                 |
| VIN                 | N/A                    |
| Chassis             | 2023 Ford E450 Chassis |
| Engine              | N/A                    |
| Transmission        | AUTO                   |
| Suspension          | N/A                    |
| Leveling            | N/A                    |
| Exterior Length     | 26.8 ft.               |
| Dry Weight          | N/A lbs.               |
| Sleeping Capacity   | N/A person(s)          |
| Interior Colour     | N/A                    |
| Exterior Colour     | N/A                    |
| Slideouts           |                        |
| Sildeouts           | N/A                    |