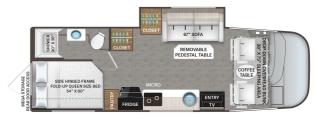

### SPECIFICATIONS

| Year                | 2023                   |
|---------------------|------------------------|
| Manufacturer        | THOR MOTOR COACH       |
| Brand               | Vegas                  |
| Model               | 25.7                   |
| Туре                | Motorhome              |
| Class               | С                      |
| Fuel Type           | N/A                    |
| Status              | New                    |
| Stock #             | Vegas 2413             |
| Financing Available | ✓                      |
| Warranty Available  | ✓                      |
| Odometer            | 0 kms.                 |
| VIN                 | N/A                    |
| Chassis             | 2023 Ford E450 Chassis |
| Engine              | N/A                    |
| Transmission        | AUTO                   |
| Suspension          | N/A                    |
| Leveling            | N/A                    |
| Exterior Length     | 26.8 ft.               |
| Dry Weight          | N/A lbs.               |
| Sleeping Capacity   | N/A person(s)          |
| Interior Colour     | N/A                    |
| Exterior Colour     | N/A                    |
| Slideouts           |                        |
| Sildeouts           | N/A                    |

#### SELLING FEATURES

Okay, let's inject some lifestyle vibes into the RV feature list! Here's a description that paints a picture of the freedom and comfort this RV offers, keeping in mind your location in Courtenay, British Columbia, Canada:

Imagine cruising through the stunning landscapes of Vancouver Island and...

Powered by focusRV