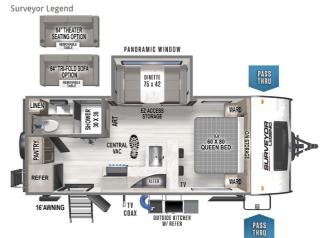

## **SELLING FEATURES**

IN GREAT SHAPE!

IN STOCK AND AVAILABLE. FINANCING AVAILABLE O.A.C.

PLEASE CONTACT FOR MORE INFORMATION OR TO MAKE A TIME TO VIEW

60X80 QUEEN BED

1 SLIDE-OUT

TONS OF COUNTER SPACE

OUTSIDE KITCHEN