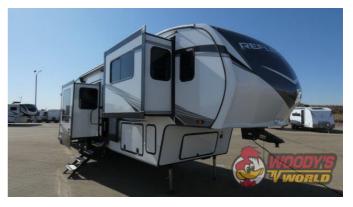

## 2023 GRAND DESIGN REFLECTION 370FLS

#### SPECIFICATIONS

| Year                | 2023         |
|---------------------|--------------|
| Manufacturer        | GRAND DESIGN |
| Brand               | REFLECTION   |
| Model               | 370FLS       |
| Туре                | Fifth Wheel  |
| Status              | New          |
| Stock #             | 47914        |
| Financing Available | ✓            |
| Warranty Available  | Manufacturer |
| Suspension          | N/A          |
| Leveling            | N/A          |
| Exterior Length     | 41.5 ft.     |
| Dry Weight          | 11884 lbs.   |
| Sleeping Capacity   | 8 person(s)  |
| Interior Colour     | RIVER ROCK   |
| Exterior Colour     | Fiberglass   |
| Slideouts           | 4            |