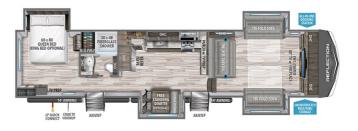

## 2023 GRAND DESIGN REFLECTION 370FLS

#### SPECIFICATIONS

| Year                | 2023         |
|---------------------|--------------|
| Manufacturer        | GRAND DESIGN |
| Brand               | REFLECTION   |
| Model               | 370FLS       |
| Туре                | Fifth Wheel  |
| Status              | New          |
| Stock #             | 47914        |
| Financing Available | ✓            |
| Warranty Available  | Manufacturer |
| Suspension          | N/A          |
| Leveling            | N/A          |
| Exterior Length     | 41.5 ft.     |
| Dry Weight          | 11884 lbs.   |
| Sleeping Capacity   | 8 person(s)  |
| Interior Colour     | RIVER ROCK   |
| Exterior Colour     | Fiberglass   |
| Slideouts           | 4            |

#### SELLING FEATURES

Specifications and Features:

- Length (ft): 41'6"
- Dry Weight (lbs): 11884
- Hitch Weight (lbs): 2312
- Number Of Fresh Water Holding Tanks: 1
  Total Fresh Water Tank Capacity (gal): 74
- Total Fresh Water Tank Capacity (gal): /4
   Number Of Gray Water Holding Tanks: 1
- Number Of Gray Water Holding Tanks: 1
   Total Gray Water Tank Capacity (gal): 87
- Number Of Black Wate...