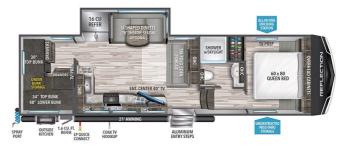

# 2023 GRAND DESIGN REFLECTION 150 298BH

## SPECIFICATIONS

| Year                | 2023                  |
|---------------------|-----------------------|
| Manufacturer        | GRAND DESIGN          |
| Brand               | <b>REFLECTION 150</b> |
| Model               | 298BH                 |
| Туре                | Fifth Wheel           |
| Status              | New                   |
| Stock #             | 47873                 |
| Financing Available | ✓                     |
| Warranty Available  | Manufacturer          |
| Suspension          | N/A                   |
| Leveling            | N/A                   |
| Exterior Length     | 34.8 ft.              |
| Dry Weight          | 8986 lbs.             |
| Sleeping Capacity   | 9 person(s)           |
| Interior Colour     | RIVER ROCK            |
| Exterior Colour     | Fiberglass            |
| Slideouts           | 1                     |
|                     |                       |

#### **SELLING FEATURES**

Specifications and Features:

- Length (ft): 34'9'
- Height (ft): 12'3'
- Dry Weight (lbs): 8986
- Payload Capacity (lbs): 2009
- Hitch Weight (lbs): 1495
- Number Of Fresh Water Holding Tanks: 1
- Total Fresh Water Tank Capacity (gal): 56
- Number Of Gray Water Holding Tanks: 1
- Total Gray W...