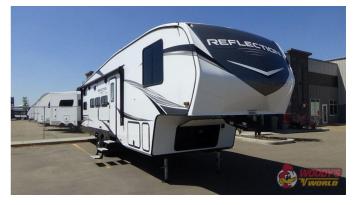

# 2023 GRAND DESIGN REFLECTION 150 298BH

## SPECIFICATIONS

| Year                | 2023                  |
|---------------------|-----------------------|
| Manufacturer        | GRAND DESIGN          |
| Brand               | <b>REFLECTION 150</b> |
| Model               | 298BH                 |
| Туре                | Fifth Wheel           |
| Status              | New                   |
| Stock #             | 47873                 |
| Financing Available | ✓                     |
| Warranty Available  | Manufacturer          |
| Suspension          | N/A                   |
| Leveling            | N/A                   |
| Exterior Length     | 34.8 ft.              |
| Dry Weight          | 8986 lbs.             |
| Sleeping Capacity   | 9 person(s)           |
| Interior Colour     | RIVER ROCK            |
| Exterior Colour     | Fiberglass            |
| Slideouts           | 1                     |
|                     |                       |