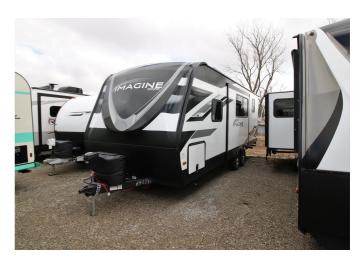

## 2023 GRAND DESIGN IMAGINE 2400BH

## **SPECIFICATIONS**

| Year                | 2023           |
|---------------------|----------------|
| Manufacturer        | GRAND DESIGN   |
| Brand               | IMAGINE        |
| Model               | 2400BH         |
| Туре                | Travel Trailer |
| Status              | New            |
| Stock #             | 7134           |
| Financing Available | <b>~</b>       |
| Warranty Available  | ✓              |
| Suspension          | N/A            |
| Leveling            | N/A            |
| Exterior Length     | 28.0 ft.       |
| Dry Weight          | N/A lbs.       |
| Sleeping Capacity   | 8 person(s)    |
| Interior Colour     | HEARTSTONE     |
| Exterior Colour     | N/A            |
| Slideouts           | 1              |
|                     |                |