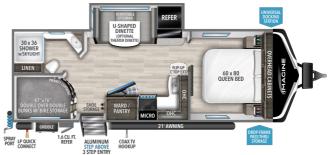

## 2023 GRAND DESIGN IMAGINE 2400BH

## SPECIFICATIONS

| Year                                                                  | 2023                                              |
|-----------------------------------------------------------------------|---------------------------------------------------|
| Manufacturer                                                          | GRAND DESIGN                                      |
| Brand                                                                 | IMAGINE                                           |
| Model                                                                 | 2400BH                                            |
| Туре                                                                  | Travel Trailer                                    |
| Status                                                                | New                                               |
| Stock #                                                               | 7134                                              |
| Financing Available                                                   | ✓                                                 |
| Warranty Available                                                    | ✓                                                 |
| Suspension                                                            | N/A                                               |
|                                                                       |                                                   |
| Leveling                                                              | N/A                                               |
| Leveling<br>Exterior Length                                           | N/A<br>28.0 ft.                                   |
|                                                                       |                                                   |
| Exterior Length                                                       | 28.0 ft.                                          |
| Exterior Length<br>Dry Weight                                         | 28.0 ft.<br>N/A lbs.                              |
| Exterior Length<br>Dry Weight<br>Sleeping Capacity                    | 28.0 ft.<br>N/A lbs.<br>8 person(s)               |
| Exterior Length<br>Dry Weight<br>Sleeping Capacity<br>Interior Colour | 28.0 ft.<br>N/A lbs.<br>8 person(s)<br>HEARTSTONE |