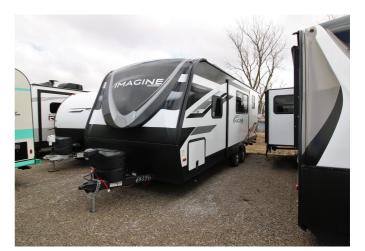

## 2023 GRAND DESIGN IMAGINE 2400BH

## SPECIFICATIONS

| Year                                                                  | 2023                                              |
|-----------------------------------------------------------------------|---------------------------------------------------|
| Manufacturer                                                          | GRAND DESIGN                                      |
| Brand                                                                 | IMAGINE                                           |
| Model                                                                 | 2400BH                                            |
| Туре                                                                  | Travel Trailer                                    |
| Status                                                                | New                                               |
| Stock #                                                               | 7134                                              |
| Financing Available                                                   | ✓                                                 |
| Warranty Available                                                    | ✓                                                 |
| Suspension                                                            | N/A                                               |
|                                                                       |                                                   |
| Leveling                                                              | N/A                                               |
| Leveling<br>Exterior Length                                           | N/A<br>28.0 ft.                                   |
|                                                                       |                                                   |
| Exterior Length                                                       | 28.0 ft.                                          |
| Exterior Length<br>Dry Weight                                         | 28.0 ft.<br>N/A lbs.                              |
| Exterior Length<br>Dry Weight<br>Sleeping Capacity                    | 28.0 ft.<br>N/A lbs.<br>8 person(s)               |
| Exterior Length<br>Dry Weight<br>Sleeping Capacity<br>Interior Colour | 28.0 ft.<br>N/A lbs.<br>8 person(s)<br>HEARTSTONE |