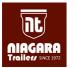

# 2023 EAST TO WEST DELLA TERRA LE 255BHLE

# SPECIFICATIONS

| Year                | 2023           |
|---------------------|----------------|
| Manufacturer        | EAST TO WEST   |
| Brand               | DELLA TERRA LE |
| Model               | 255BHLE        |
| Туре                | Travel Trailer |
| Status              | New            |
| Stock #             | FR1403         |
| Financing Available | ✓              |
| Warranty Available  | ✓              |
| Suspension          | N/A            |
| Leveling            | N/A            |
| Exterior Length     | 25.0 ft.       |
| Dry Weight          | 5955 lbs.      |
| Sleeping Capacity   | 10 person(s)   |
| Interior Colour     | SILVER BIRCH   |
| Exterior Colour     | N/A            |
| Slideouts           | 1              |
|                     |                |