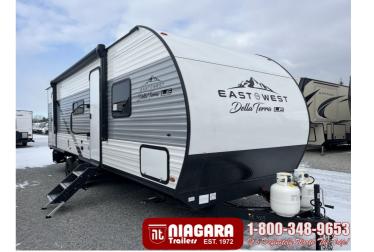

# 2023 EAST TO WEST DELLA TERRA LE 255BHLE

# SPECIFICATIONS

| Year                | 2023           |
|---------------------|----------------|
| Manufacturer        | EAST TO WEST   |
| Brand               | DELLA TERRA LE |
| Model               | 255BHLE        |
| Туре                | Travel Trailer |
| Status              | New            |
| Stock #             | FR1403         |
| Financing Available | ✓              |
| Warranty Available  | ✓              |
| Suspension          | N/A            |
| Leveling            | N/A            |
| Exterior Length     | 25.0 ft.       |
| Dry Weight          | 5955 lbs.      |
| Sleeping Capacity   | 10 person(s)   |
| Interior Colour     | SILVER BIRCH   |
| Exterior Colour     | N/A            |
| Slideouts           | 1              |
|                     |                |

#### Della Terra Travel Trailers.

At EAST TO WEST, we build RVs for every adventure. Della Terra, our line of travel trailers, are designed with your comfort and convenience in mind. From countless features to reliable quality construction, we strive to offer you a product that will make your camp...