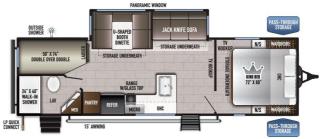

## SPECIFICATIONS

| Year                | 2023           |
|---------------------|----------------|
| Manufacturer        | EAST TO WEST   |
| Brand               | DELLA TERRA LE |
| Model               | 255BHLE        |
| Туре                | Travel Trailer |
| Status              | New            |
| Stock #             | FR1393         |
| Financing Available | ✓              |
| Warranty Available  | ✓              |
| Suspension          | N/A            |
| Leveling            | N/A            |
| Exterior Length     | 25.0 ft.       |
| Dry Weight          | 5955 lbs.      |
| Sleeping Capacity   | 10 person(s)   |
| Interior Colour     | SILVER BIRCH   |
| Exterior Colour     | N/A            |
| Slideouts           | 1              |
|                     |                |

#### Della Terra Travel Trailers.

At EAST TO WEST, we build RVs for every adventure. Della Terra, our line of travel trailers, are designed with your comfort and convenience in mind. From countless features to reliable quality construction, we strive to offer you a product that will make your camp...