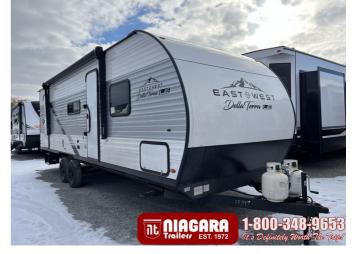

## 2023 EAST TO WEST DELLA TERRA LE 255BHLE

## SPECIFICATIONS

| Year                | 2023           |
|---------------------|----------------|
| Manufacturer        | EAST TO WEST   |
| Brand               | DELLA TERRA LE |
| Model               | 255BHLE        |
| Туре                | Travel Trailer |
| Status              | New            |
| Stock #             | FR1393         |
| Financing Available | ✓              |
| Warranty Available  | ✓              |
| Suspension          | N/A            |
| Leveling            | N/A            |
| Exterior Length     | 25.0 ft.       |
| Dry Weight          | 5955 lbs.      |
| Sleeping Capacity   | 10 person(s)   |
| Interior Colour     | SILVER BIRCH   |
| Exterior Colour     | N/A            |
| Slideouts           | 1              |
|                     |                |