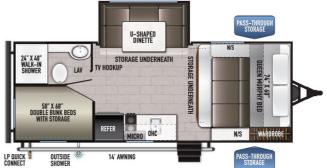

# 2023 EAST TO WEST DELLA TERRA LE 175BHLE

## **SPECIFICATIONS**

| Year                | 2023           |
|---------------------|----------------|
| Manufacturer        | EAST TO WEST   |
| Brand               | DELLA TERRA LE |
| Model               | 175BHLE        |
| Туре                | Travel Trailer |
| Status              | New            |
| Stock #             | FR1409         |
| Financing Available | ✓              |
| Warranty Available  | ✓              |
| Suspension          | N/A            |
| Leveling            | N/A            |
| Exterior Length     | 17.0 ft.       |
| Dry Weight          | 4335 lbs.      |
| Sleeping Capacity   | 8 person(s)    |
| Interior Colour     | SILVER BIRCH   |
| Exterior Colour     | N/A            |
| Slideouts           | 1              |
|                     |                |