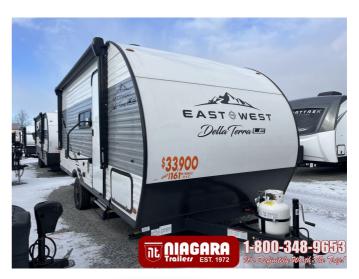

# 2023 EAST TO WEST DELLA TERRA LE 175BHLE

# **SPECIAL UNIT**

\$31,900.00

Originally \$33,900 \$161 Bi-Weekly