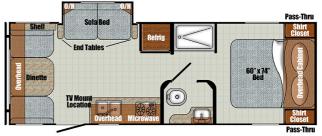

## 2022 GULFSTREAM VINTAGE CRUISER 23RSS

## **SPECIFICATIONS**

| Year                | 2022            |
|---------------------|-----------------|
| Manufacturer        | GULFSTREAM      |
| Brand               | VINTAGE CRUISER |
| Model               | 23RSS           |
| Туре                | Travel Trailer  |
| Status              | New             |
| Stock #             | 6604            |
| Financing Available | ✓               |
| Warranty Available  | ✓               |
| Suspension          | N/A             |
| Leveling            | N/A             |
| Exterior Length     | 23.0 ft.        |
| Dry Weight          | N/A lbs.        |
| Sleeping Capacity   | 6 person(s)     |
| Interior Colour     | CRIMSON         |
| Exterior Colour     | CRIMSON         |
| Slideouts           | 1               |
|                     |                 |