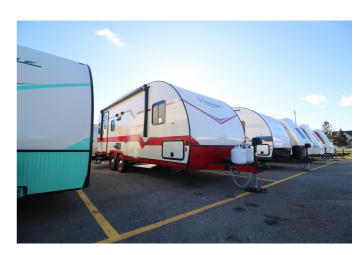

## 2022 GULFSTREAM VINTAGE CRUISER 23RSS

## **SPECIFICATIONS**

| Year                | 2022            |
|---------------------|-----------------|
| Manufacturer        | GULFSTREAM      |
| Brand               | VINTAGE CRUISER |
| Model               | 23RSS           |
| Туре                | Travel Trailer  |
| Status              | New             |
| Stock #             | 6604            |
| Financing Available | ✓               |
| Warranty Available  | ✓               |
| Suspension          | N/A             |
| Leveling            | N/A             |
| Exterior Length     | 23.0 ft.        |
| Dry Weight          | N/A lbs.        |
| Sleeping Capacity   | 6 person(s)     |
| Interior Colour     | CRIMSON         |
| Exterior Colour     | CRIMSON         |
| Slideouts           | 1               |
|                     |                 |